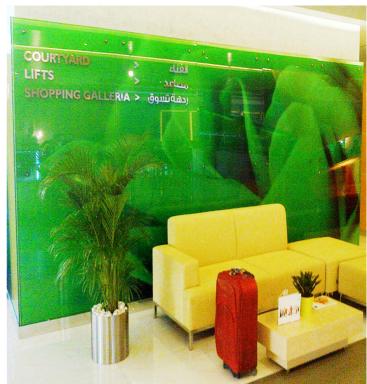

# Project: Corp Executive Al Khoory Hotel - Dubai Grand Opening 8th September 2012

The Corp Executive Al Khoory Hotel - Al Wasi is one of the finest new hotels to open in the centre of Dubai. The 208 rooms were designed in the shades of orange, yellow and green. The colours are reflected in the public areas' bold designs in glass. Montage created the 12 individual sets of glass artworks ensuring perfect line-ups every time across the 141 Insert films.