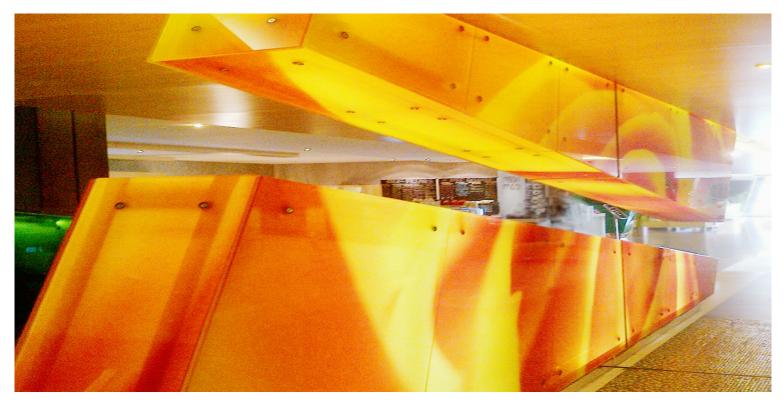

# Project: Corp Executive Al Khoory Hotel - Dubai Grand Opening 8th September 2012

The Corp Executive Al Khoory Hotel - Al Wasi is one of the finest new hotels to open in the centre of Dubai. The 208 rooms were designed in the shades of orange, yellow and green. The colours are reflected in the public areas' bold designs in glass. Montage created the 12 individual sets of glass artworks ensuring perfect line-ups every time across the 141 Insert films.