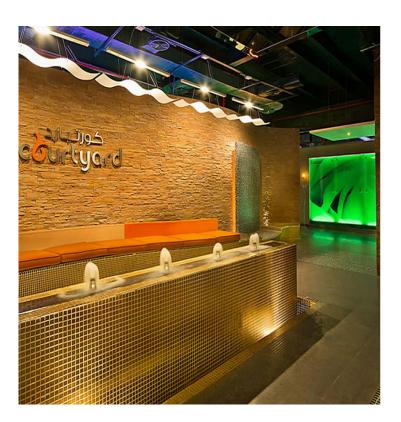

# Project: Corp Executive Al Khoory Hotel - Dubai Grand Opening 8th September 2012

The Corp Executive Al Khoory Hotel - Al Wasi is one of the finest new hotels to open in the centre of Dubai. The 208 rooms were designed in the shades of orange, yellow and green. The colours are reflected in the public areas' bold designs in glass. Montage created the 12 individual sets of glass artworks ensuring perfect line-ups every time across the 141 Insert films.