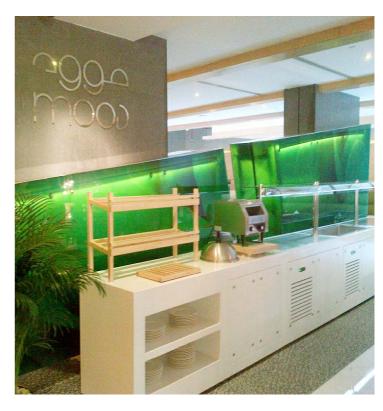

# Project: Corp Executive Al Khoory Hotel - Dubai Grand Opening 8th September 2012

The Corp Executive Al Khoory Hotel - Al Wasi is one of the finest new hotels to open in the centre of Dubai. The 208 rooms were designed in the shades of orange, yellow and green. The colours are reflected in the public areas' bold designs in glass. Montage created the 12 individual sets of glass artworks ensuring perfect line-ups every time across the 141 Insert films.