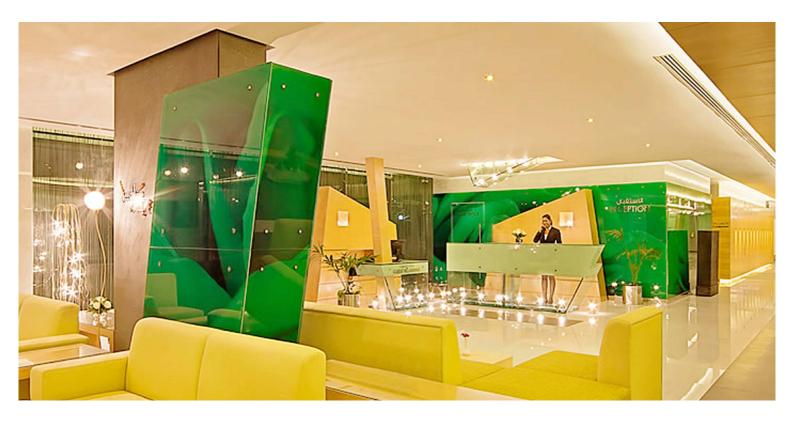

# Project: Corp Executive Al Khoory Hotel - Dubai Grand Opening 8th September 2012

The Corp Executive Al Khoory Hotel - Al Wasi is one of the finest new hotels to open in the centre of Dubai. The 208 rooms were designed in the shades of orange, yellow and green. The colours are reflected in the public areas' bold designs in glass. Montage created the 12 individual sets of glass artworks ensuring perfect line-ups every time across the 141 Insert films.