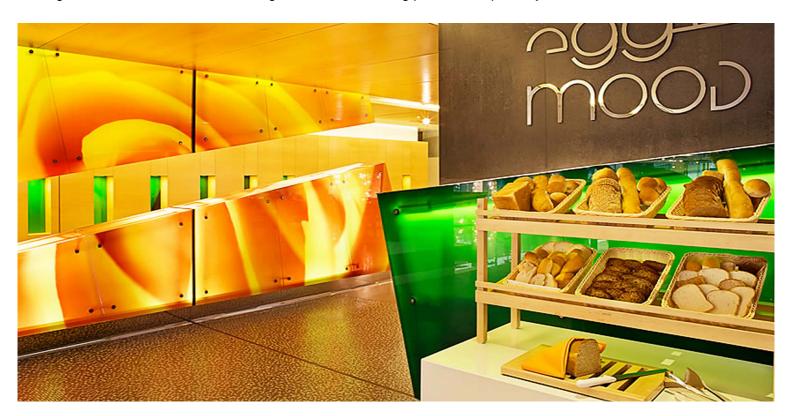

# Project: Corp Executive Al Khoory Hotel - Dubai Grand Opening 8th September 2012

The Corp Executive Al Khoory Hotel - Al Wasi is one of the finest new hotels to open in the centre of Dubai. The 208 rooms were designed in the shades of orange, yellow and green. The colours are reflected in the public areas' bold designs in glass. Montage created the 12 individual sets of glass artworks ensuring perfect line-ups every time across the 141 Insert films.