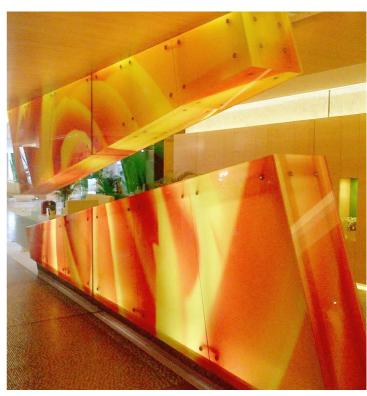

# Project: Corp Executive Al Khoory Hotel - Dubai Grand Opening 8th September 2012

The Corp Executive Al Khoory Hotel - Al Wasi is one of the finest new hotels to open in the centre of Dubai. The 208 rooms were designed in the shades of orange, yellow and green. The colours are reflected in the public areas' bold designs in glass. Montage created the 12 individual sets of glass artworks ensuring perfect line-ups every time across the 141 Insert films.