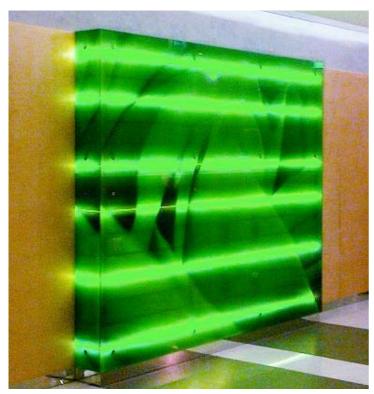

# Project: Corp Executive Al Khoory Hotel - Dubai Grand Opening 8th September 2012

The Corp Executive Al Khoory Hotel - Al Wasi is one of the finest new hotels to open in the centre of Dubai. The 208 rooms were designed in the shades of orange, yellow and green. The colours are reflected in the public areas' bold designs in glass. Montage created the 12 individual sets of glass artworks ensuring perfect line-ups every time across the 141 Insert films.