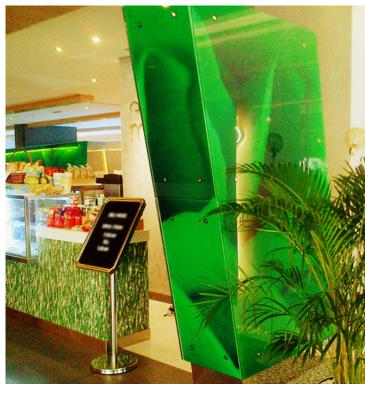

# Project: Corp Executive Al Khoory Hotel - Dubai Grand Opening 8th September 2012

The Corp Executive Al Khoory Hotel - Al Wasi is one of the finest new hotels to open in the centre of Dubai. The 208 rooms were designed in the shades of orange, yellow and green. The colours are reflected in the public areas' bold designs in glass. Montage created the 12 individual sets of glass artworks ensuring perfect line-ups every time across the 141 Insert films.