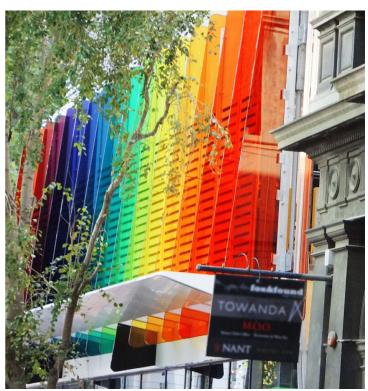

Located in the heart of Melbourne's fashion district, the Strand Arcade was re-developed in 2013. Studio 505 designed a striking new façade for the building featuring 133 colourful glass fins. Appearing near translucent during the day, the fins light up in a burst of colour during evening hours.