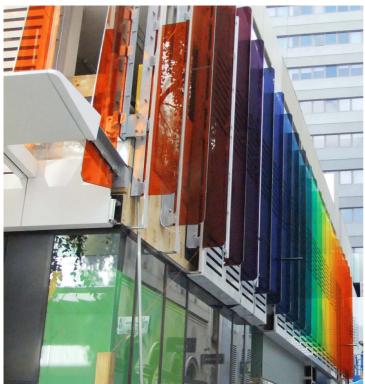

Located in the heart of Melbourne's fashion district, the Strand Arcade was re-developed in 2013. Studio 505 designed a striking new façade for the building featuring 133 colourful glass fins. Appearing near translucent during the day, the fins light up in a burst of colour during evening hours.

Montage Graphix supplied 365 films to complete the Strand's unique design.

Montage Graphix Unit C2 (Office) + C3 (Production), 20-28 Carrington Road, Marrickville, NSW Australia, 2204 Phone: +612 9559 5500 Email: info@montagegraphix.com.au