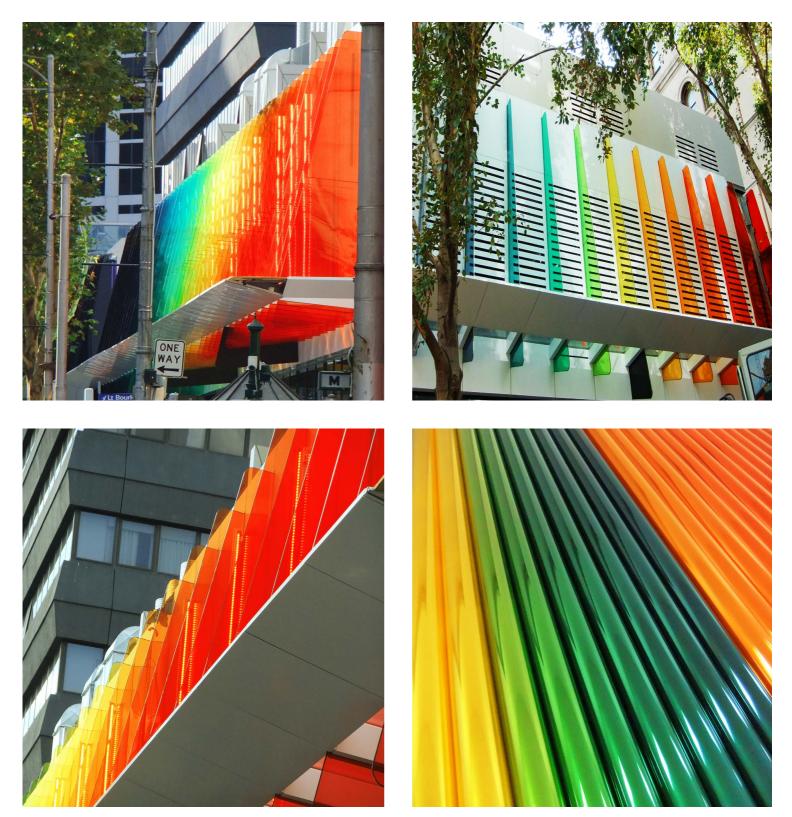

Located in the heart of Melbourne's fashion district, the Strand Arcade was re-developed in 2013. Studio 505 designed a striking new façade for the building featuring 133 colourful glass fins. Appearing near translucent during the day, the fins light up in a burst of colour during evening hours.

Montage Graphix supplied 365 films to complete the Strand's unique design.

Montage Graphix Unit C2 (Office) + C3 (Production), 20-28 Carrington Road, Marrickville, NSW Australia, 2204 Phone: +612 9559 5500 Email: info@montagegraphix.com.au