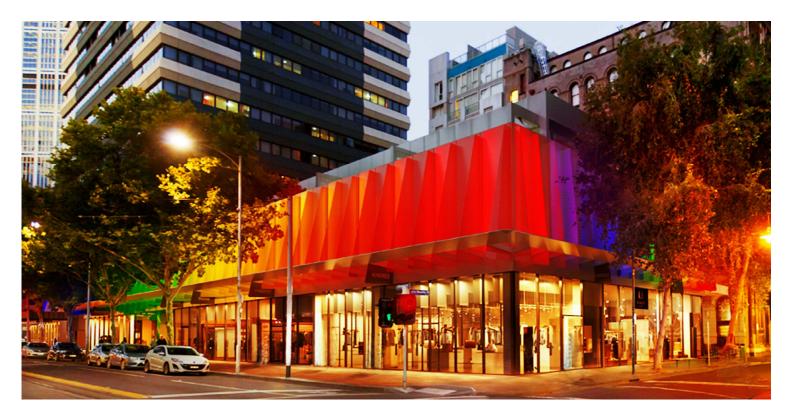

Located in the heart of Melbourne's fashion district, the Strand Arcade was re-developed in 2013. Studio 505 designed a striking new façade for the building featuring 133 colourful glass fins. Appearing near translucent during the day, the fins light up in a burst of colour during evening hours.