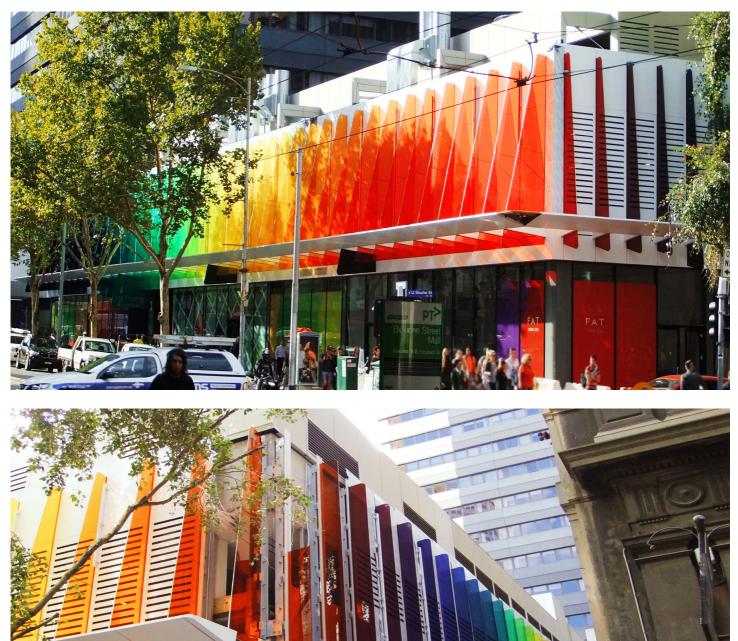

Located in the heart of Melbourne's fashion district, the Strand Arcade was re-developed in 2013. Studio 505 designed a striking new façade for the building featuring 133 colourful glass fins. Appearing near translucent during the day, the fins light up in a burst of colour during evening hours.

Montage Graphix supplied 365 films to complete the Strand's unique design.

Montage Graphix Unit C2 (Office) + C3 (Production), 20-28 Carrington Road, Marrickville, NSW Australia, 2204 Phone: +612 9559 5500 Email: info@montagegraphix.com.au